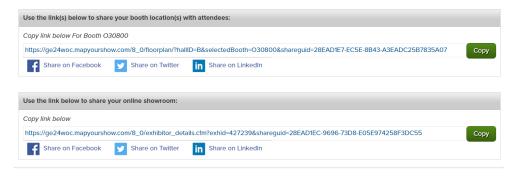

# STEP 4 Share Your Product Showcase online and on social.

Once you have your Product Showcase up-to-date, click the Share Your Show Presence button from your dashboard. From here, you can copy your Product Showcase by coping the online showroom link. You can also share directly onto your social media from your dashboard.