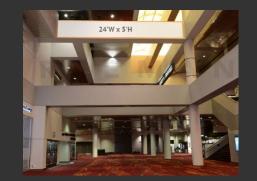

### **OUTDOOR BANNERS**

Building Banner (10' H x 20' W) - \$12,100 Building Banner (20' H x 30' W) - \$34,650

Banners are outstanding vehicles to share your marketing message! We have banners in every size and configuration, with a huge selection of exterior banner locations. Choose an attention-grabbing banner on the North or South Hall, or go with one of our new offerings in the Taxi and Shuttle Drop off areas. Production Included.